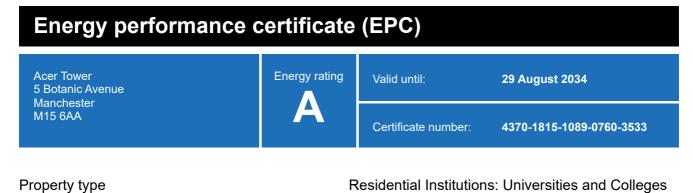

## **Energy rating and score**

This property's energy rating is A.

Properties get a rating from A+ (best) to G (worst) and a score.

The better the rating and score, the lower your property's carbon emissions are likely to be.